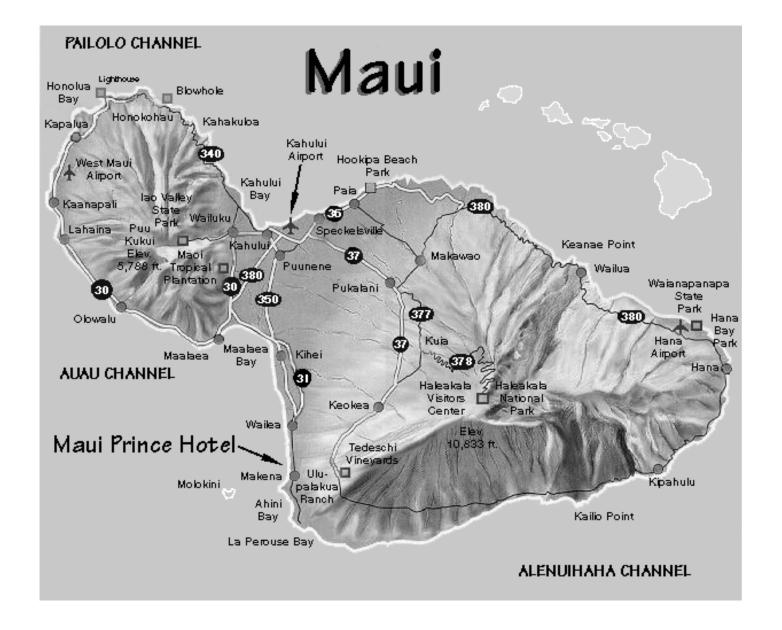

If you are driving from the airport in Kahului to the Maui Prince Hotel, follow the signs to Kihei and Wailea, taking Route 350 south. About 8 miles (13 km) from the airport you will come to an intersection near Kihei. Take Route 31 (Piilani Highway) for the shortest route to the Maui Prince Hotel. Or, if you wish to purchase snacks or beverages at a supermarket, take South Kihei Rd., which runs parallel to Route 31 through Kihei. Both roads lead to Wailea, where you continue for another 3 miles (5 km) south to the Maui Prince Hotel. The hotel is located on the right, past some other fancy hotels, including a big white one that looks a mosque. If the road becomes unpaved, you have gone too far.